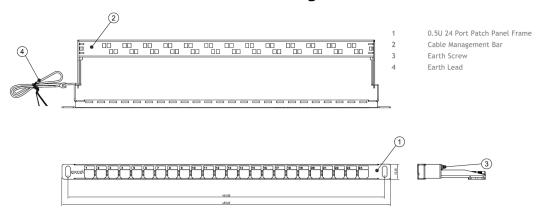

## **Product drawing**

### **Product Specifications**

| Feature                                  | Values                  |
|------------------------------------------|-------------------------|
| Suitable for number of outlets / modules | 24                      |
| Category                                 | Keystone Jack dependent |
| Number of rack units (RU)                | 0.5                     |
| Colour                                   | Chrome                  |
| Height                                   | 22 mm                   |
| Width                                    | 482.5 mm                |
| Depth                                    | 96 mm                   |