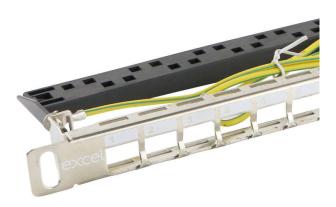

## Excel Unloaded Keystone Patch Panel Frame - 24-port, 0.5U - Chrome

Item Code: 100-041

- X Earthing kit, cage nuts and mini cable ties included
- X Fast fit rear cable management
- 25 Year system warranty

### **Product Overview**

Excel keystone jack patch panel frames are available for mounting of the range of screened and unscreened Excel toolless keystone jacks.

A rear management tray with purposely designed cable tie positions, is supplied with each panel which is fitted without the need for any tools or fixings by simply snapping it into place.